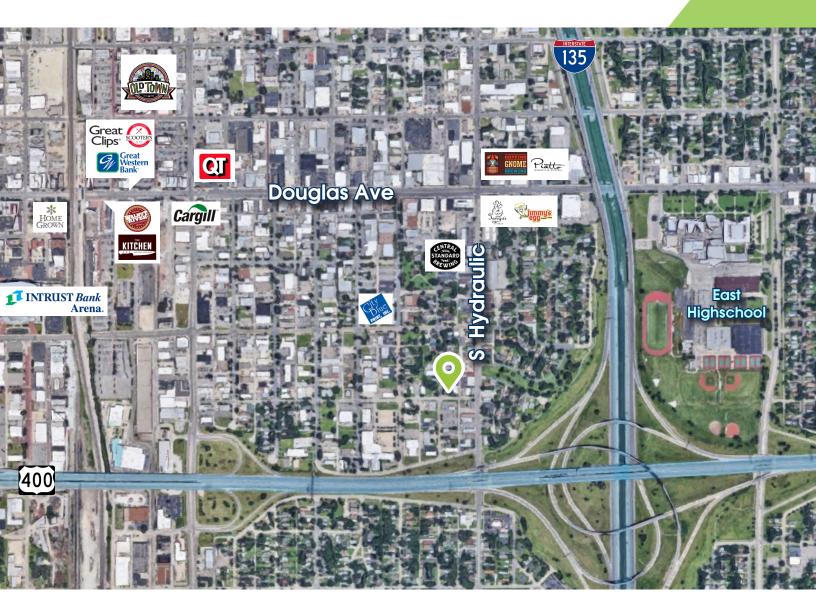

## **Area Highlights**

#### Area Neighbors:

Central Standard Brewing, Tanya's Soup Kitchen, Jimmy's Egg, Hopping Gnome, Piatto's, Cargill, East Highschool, QuikTrip, Great Clips, Scooter's, Great Western Bank, HomeGrown, InTrust Bank Arena, Pourhouse, The Kitchen, Old Town, and more!

No. of Households **45,614** 

Hydraulic & Douglas 14,620

Population 111,662

**CONTACT** 

**LEVI ISEMAN** 

: levi@insitere.com

O 316 618 1100

D 316 221 8506